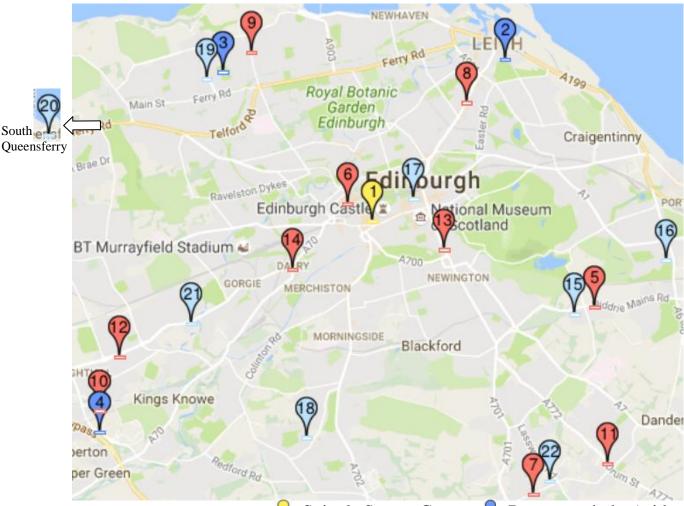

Key (see over for details): Spittal Street Centre Recovery hub (with Equipment) Pharmacy Recovery hub drop in (without Equipment)

**Spittal Street Centre-** is the central Injecting equipment provider and harm reduction centre. It offers all of the support and equipment and also has specialist health services for drug users.

| 1                                                                                                                                                                                                                      | The Spittal Street Centre                          | 22-24 Spittal Street                            | 0131 537 8300    | Mon, Tues & Fri 1230-1630,<br>Wed 9-12, Thurs 1030-1630            |
|------------------------------------------------------------------------------------------------------------------------------------------------------------------------------------------------------------------------|----------------------------------------------------|-------------------------------------------------|------------------|--------------------------------------------------------------------|
| <b>Recovery hubs (with equipment provision)</b> - have expert workers who you can talk in depth with about injecting and drugs. They also offer Blood borne virus testing, take home naloxone and access to treatment. |                                                    |                                                 |                  |                                                                    |
| 2                                                                                                                                                                                                                      | North East Recovery hub                            | 5 Links Place, EH6 7EZ                          | 0131 554 516     | Mon & Wed : 9-4.45 Tues &<br>Thurs: 9 - 7.45, Fri: 9 -4.15         |
| 3                                                                                                                                                                                                                      | North West Recovery<br>hub                         | 10 Pennywell Court, EH4<br>4TZ                  | 0131 4539<br>406 | Mon, Tues, Thurs and Friday,<br>1pm – 4pm                          |
| 4                                                                                                                                                                                                                      | South West recovery hub                            | Westerhailes Healthy Living<br>Centre, EH14 3JF | 0131 453<br>9448 | Tues, Wed and Thursday,<br>12pm – 4pm                              |
| <b>Chemists</b> - give out all of the equipment and provide advice on wounds and health care.                                                                                                                          |                                                    |                                                 |                  |                                                                    |
| 5                                                                                                                                                                                                                      | Craigmillar Pharmacy                               | 58-60 Niddrie Mains Rd                          | 0131 661 2662    | Mon- Fri: 9am – 5,30pm (closed<br>13.30- 14.00). Saturday 9am-1 pm |
| 6                                                                                                                                                                                                                      | Boots The Chemist                                  | 48 Shandwick Place                              | 0131 225 6757    | Mon- Fri: 7.30am - 8pm<br>Sat: 8am - 6pm, <b>Sun: 10.30am-5pm</b>  |
| 7                                                                                                                                                                                                                      | Gordons Chemists                                   | 1 Gracemount Drive                              | 0131 664 2249    | Mon- Saturday : 9am - 5.30 pm                                      |
| 8                                                                                                                                                                                                                      | Lindsay & Gilmour                                  | 257a Leith Walk                                 | 0131 554 6591    | Mon- Fri 9 am - 6 pm<br>Sat 9 am - 5.30 pm                         |
| 9                                                                                                                                                                                                                      | Lindsay & Gilmour                                  | 228-230 Crewe Rd North                          | 0131 552 4253    | Mon- Fri 8.45 am - 5.45 pm<br>Sat: 8.45 pm - 5 pm                  |
| 10                                                                                                                                                                                                                     | Lloyds Pharmacy                                    | 26 Wester Hailes Centre                         | 0131 442 3118    | Mon- Fri: 9am- 6pm,<br>Sat: 9am – 5.30pm                           |
| 11                                                                                                                                                                                                                     | Lloyds Pharmacy                                    | 2 Ferniehill Rd, Gilmerton                      | 0131 664 3295    | Mon- Fri: 8.30am- 6pm<br>Saturday: 9am – 1pm                       |
| 12                                                                                                                                                                                                                     | MacKinnon Pharmacy                                 | 291 Calder Road                                 | 0131 455 7073    | Mon- Fri: 9 am - 5.30 pm<br>Sat: 9 am - 5 pm                       |
| 13                                                                                                                                                                                                                     | Newington Pharmacy                                 | 46-50 Clerk Street                              | 0131 667 2368    | Mon- Fri: 8.30am - 6.30pm<br>Saturday: 9am – 6pm                   |
| 14                                                                                                                                                                                                                     | Omnicare Pharmacy                                  | 3 Ardmillan Terrace                             | 0131 337 1604    | Mon- Fri: 9am – 6pm                                                |
| Recovery hub drop ins (ADVICE AND REFERRAL without equipment provision) - have expert                                                                                                                                  |                                                    |                                                 |                  |                                                                    |
| workers who you can talk in depth with about injecting and drugs, Blood borne virus testing, take home naloxone<br>and access to treatment but not equipment (because of the buildings that they are based in)         |                                                    |                                                 |                  |                                                                    |
|                                                                                                                                                                                                                        |                                                    | 101 Niddrie Mains Rd.                           | с, ,             | ,                                                                  |
| 15                                                                                                                                                                                                                     | Craigmillar drop in (East<br>Neighbourhood Centre) | Edinburgh EH16 4DS                              | 0131 554 7516    | Mon: 10 am- 3pm                                                    |
| 16                                                                                                                                                                                                                     | Portobello Drop in<br>(Mountcastle HC)             | 132 Mountcastle Drive,<br>EH15 3LL              | 0131 554 7516    | Thurs 1pm-4pm                                                      |
| 17                                                                                                                                                                                                                     | High Street drop in (The<br>Advice Shop)           | 249 The High Street, EH1<br>1YJ                 | 0131 661 5294    | Mon: 12pm – 4pm                                                    |
| 18                                                                                                                                                                                                                     | Oxgangs drop in<br>(Dunedin Canmore)               | 10 Firhill Neuk, EH11 3LE                       | 0131 661 5294    | Fri: 9 am – 12 pm                                                  |
| 19                                                                                                                                                                                                                     | Pennywell drop in<br>(Resource Centre)             | 31-33 Pennywell Road, EH4<br>4PJ                | 0131 332 2314    | Wed 12.30 pm - 3.30pm                                              |
| 20                                                                                                                                                                                                                     | South Queensferry drop<br>in (SQ Medical Practice  | 41 The Loan, EH30 9HA                           | 0131 332 2314    | Fri: 1pm – 4pm                                                     |
| 21                                                                                                                                                                                                                     | Gorgie/ Dalry drop in<br>(ELS House)               | 555 Gorgie Road, EH13 9FF                       | 0131 453 9406    | Mon & Fri: 12pm – 4pm                                              |
| 22                                                                                                                                                                                                                     | Liberton/ Gilmerton drop in (Captain's road)       | 40, Captain's Road, EH17<br>8QF                 | 0131 661 5294    | Tues & Thurs: 12pm – 4pm                                           |